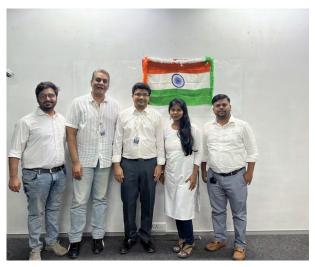

while you plan the trip.

In most parts of the region, one can expect an average of 1,000-2,000 millimetres of rainfall,

however this may vary throughout the region. These rains generally occur between the months of April and June, and they are back again shortly from October to December. Around this time it rains heavily, although it is quickly followed by bright sunny weather.

So if you are a pluviophile (someone who loves the rains) then Uganda should be on your travel bucket list.

Infact you wouldn't sweat much since the humidity is quite low in most parts of the country. But as we all know nature is full of miracles, due to high water evaporation (around 75-80%) in the basin of Lake Victoria, heavy showers with high humidity can be expected.





## MEMORABLE TIMES Celebrations















#### **QUICK STATS**





#### Social Media Post

We regularly posted on social media channels to engage with our target audience

150+ Email campaigns in the July 2023

7 Markets
Covered using
email
marketing

2000+
People
reached using
social media

## Birthdays





Anushka Kulkarni

Shubham Kedar



Trisha Sawant



Vivek Deve

#### **FUN ACTIVITIES**



What letters are easily found in every single day of the week?

What can cry without seasons?



Y-A-d

ANSWER

EXES

Some Junny Jokes



Why did the photograph go to jail?.

Because IT was Framed

#### **FUN ACTIVITIES**

What is the largest mammal on Earth?

A Blue whale

B Gray whale

**c** Beluga whale

**D** Fin whale

Which famous scientist developed the theory of relativity

A Albert Einstein

**B** Marie Curie

**C*