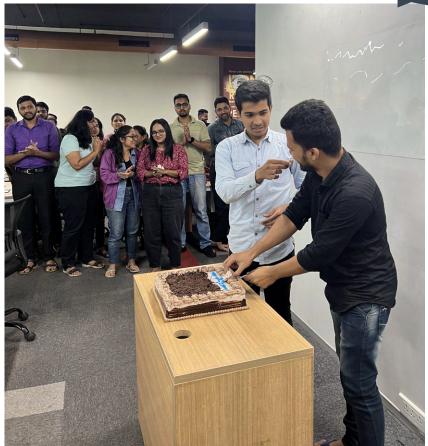

you plan the trip.

In most parts of the region, one can expect an average of 1,000-2,000 millimetres of rainfall,

however this may vary throughout the region. These rains generally occur between the months of April and June, and they are back again shortly from October to December. Around this time it rains heavily, although it is quickly followed by bright sunny weather.

So if you are a pluviophile (someone who loves the rains) then Uganda should be on your travel bucket list.

Infact you wouldn't sweat much since the humidity is quite low in most parts of the country. But as we all know nature is full of miracles, due to high water evaporation (around 75-80%) in the basin of Lake Victoria, heavy showers with high humidity can be expected.





## MEMORABLE TIMES Celebrations















#### **QUICK STATS**





#### Social Media Post

We regularly posted on social media channels to engage with our target audience

150+ Email campaigns in the July 2023

7 Markets
Covered using
email
marketing

2000+
People
reached using
social media

## Birthdays





Anushka Kulkarni

Shubham Kedar



Trisha Sawant



Vivek Deve

#### **FUN ACTIVITIES**



What letters are easily found in every single day of the week?

What can cry without seasons?



Y-A-d

ANSWER

EXES

Some Junny Jokes



Why did the photograph go to jail?.

Because IT was Framed

#### **FUN ACTIVITIES**

What is the largest mammal on Earth?

A Blue whale

B Gray whale

**c** Beluga whale

**D** Fin whale

Which famous scientist developed the theory of relativity

A Albert Einstein

**B** Marie Curie

**C** Gali