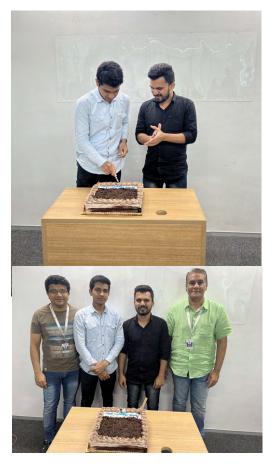

e you plan the trip.

In most parts of the region, one can expect an average of 1,000-2,000 millimetres of rainfall,

however this may vary throughout the region. These rains generally occur between the months of April and June, and they are back again shortly from October to December. Around this time it rains heavily, although it is quickly followed by bright sunny weather.

So if you are a pluviophile (someone who loves the rains) then Uganda should be on your travel bucket list.

Infact you wouldn't sweat much since the humidity is quite low in most parts of the country. But as we all know nature is full of miracles, due to high water evaporation (around 75-80%) in the basin of Lake Victoria, heavy showers with high humidity can be expected.





## MEMORABLE TIMES Celebrations















#### **QUICK STATS**





#### Social Media Post

We regularly posted on social media channels to engage with our target audience

150+ Email campaigns in the July 2023

7 Markets
Covered using
email
marketing

2000+
People
reached using
social media

## Birthdays





Anushka Kulkarni

Shubham Kedar



Trisha Sawant



Vivek Deve

#### **FUN ACTIVITIES**



What letters are easily found in every single day of the week?

What can cry without seasons?



Y-A-d

ANSWER

EXES

Some Junny Jokes



Why did the photograph go to jail?.

Because IT was Framed

#### **FUN ACTIVITIES**

What is the largest mammal on Earth?

A Blue whale

B Gray whale

**c** Beluga whale

**D** Fin whale

Which famous scientist developed the theory of relativity

A Albert Einstein

**B** Marie Curie

**C** Ga