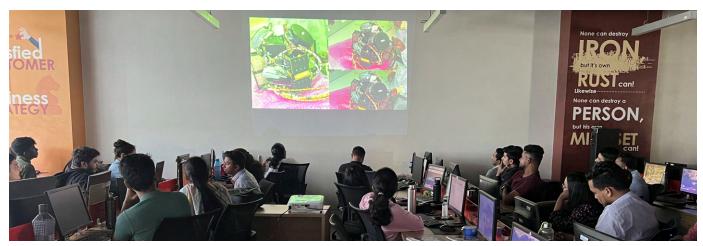

plan the trip.

In most parts of the region, one can expect an average of 1,000-2,000 millimetres of rainfall,

however this may vary throughout the region. These rains generally occur between the months of April and June, and they are back again shortly from October to December. Around this time it rains heavily, although it is quickly followed by bright sunny weather.

So if you are a pluviophile (someone who loves the rains) then Uganda should be on your travel bucket list.

Infact you wouldn't sweat much since the humidity is quite low in most parts of the country. But as we all know nature is full of miracles, due to high water evaporation (around 75-80%) in the basin of Lake Victoria, heavy showers with high humidity can be expected.





## MEMORABLE TIMES Celebrations















#### **QUICK STATS**





#### Social Media Post

We regularly posted on social media channels to engage with our target audience

150+ Email campaigns in the July 2023

7 Markets
Covered using
email
marketing

2000+
People
reached using
social media

## Birthdays





Anushka Kulkarni

Shubham Kedar



Trisha Sawant



Vivek Deve

#### **FUN ACTIVITIES**



What letters are easily found in every single day of the week?

What can cry without seasons?



Y-A-d

ANSWER

EXES

Some Junny Jokes



Why did the photograph go to jail?.

Because IT was Framed

#### **FUN ACTIVITIES**

What is the largest mammal on Earth?

A Blue whale

B Gray whale

**c** Beluga whale

**D** Fin whale

Which famous scientist developed the theory of relativity

A Albert Einstein

**B** Marie Curie

**C** Galileo