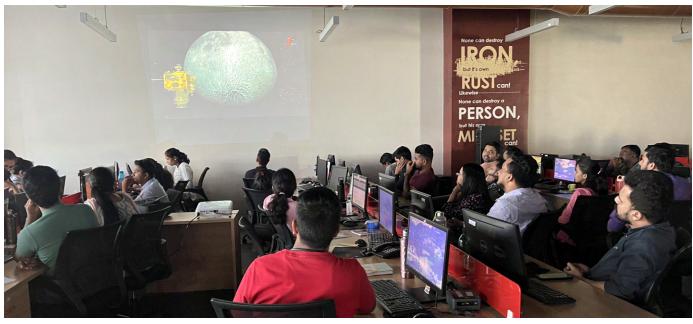

u plan the trip.

In most parts of the region, one can expect an average of 1,000-2,000 millimetres of rainfall,

however this may vary throughout the region. These rains generally occur between the months of April and June, and they are back again shortly from October to December. Around this time it rains heavily, although it is quickly followed by bright sunny weather.

So if you are a pluviophile (someone who loves the rains) then Uganda should be on your travel bucket list.

Infact you wouldn't sweat much since the humidity is quite low in most parts of the country. But as we all know nature is full of miracles, due to high water evaporation (around 75-80%) in the basin of Lake Victoria, heavy showers with high humidity can be expected.





## MEMORABLE TIMES Celebrations















#### **QUICK STATS**





#### Social Media Post

We regularly posted on social media channels to engage with our target audience

150+ Email campaigns in the July 2023

7 Markets
Covered using
email
marketing

2000+
People
reached using
social media

## Birthdays





Anushka Kulkarni

Shubham Kedar



Trisha Sawant



Vivek Deve

#### **FUN ACTIVITIES**



What letters are easily found in every single day of the week?

What can cry without seasons?



Y-A-d

ANSWER

EXES

Some Junny Jokes



Why did the photograph go to jail?.

Because IT was Framed

#### **FUN ACTIVITIES**

What is the largest mammal on Earth?

A Blue whale

B Gray whale

**c** Beluga whale

**D** Fin whale

Which famous scientist developed the theory of relativity

A Albert Einstein

**B** Marie Curie

**C** Galile