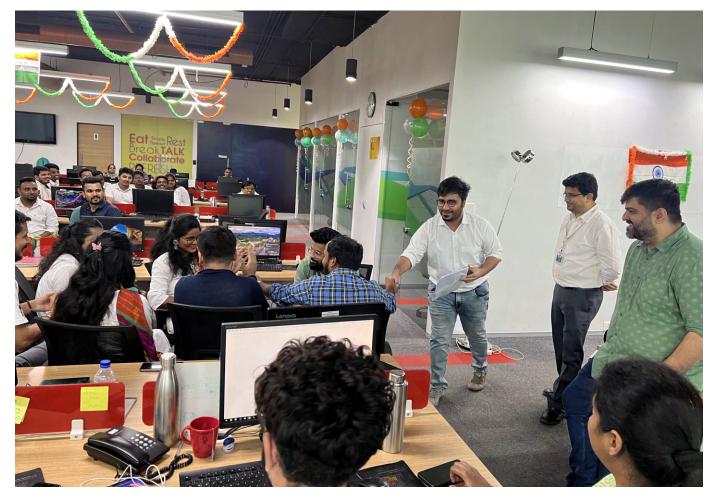

ile you plan the trip.

In most parts of the region, one can expect an average of 1,000-2,000 millimetres of rainfall,

however this may vary throughout the region. These rains generally occur between the months of April and June, and they are back again shortly from October to December. Around this time it rains heavily, although it is quickly followed by bright sunny weather.

So if you are a pluviophile (someone who loves the rains) then Uganda should be on your travel bucket list.

Infact you wouldn't sweat much since the humidity is quite low in most parts of the country. But as we all know nature is full of miracles, due to high water evaporation (around 75-80%) in the basin of Lake Victoria, heavy showers with high humidity can be expected.





## MEMORABLE TIMES Celebrations















#### **QUICK STATS**





#### Social Media Post

We regularly posted on social media channels to engage with our target audience

150+ Email campaigns in the July 2023

7 Markets
Covered using
email
marketing

2000+
People
reached using
social media

## Birthdays





Anushka Kulkarni

Shubham Kedar



Trisha Sawant



Vivek Deve

#### **FUN ACTIVITIES**



What letters are easily found in every single day of the week?

What can cry without seasons?



Y-A-d

ANSWER

EXES

Some Junny Jokes



Why did the photograph go to jail?.

Because IT was Framed

#### **FUN ACTIVITIES**

What is the largest mammal on Earth?

A Blue whale

B Gray whale

**c** Beluga whale

**D** Fin whale

Which famous scientist developed the theory of relativity

A Albert Einstein

**B** Marie Curie

**C**