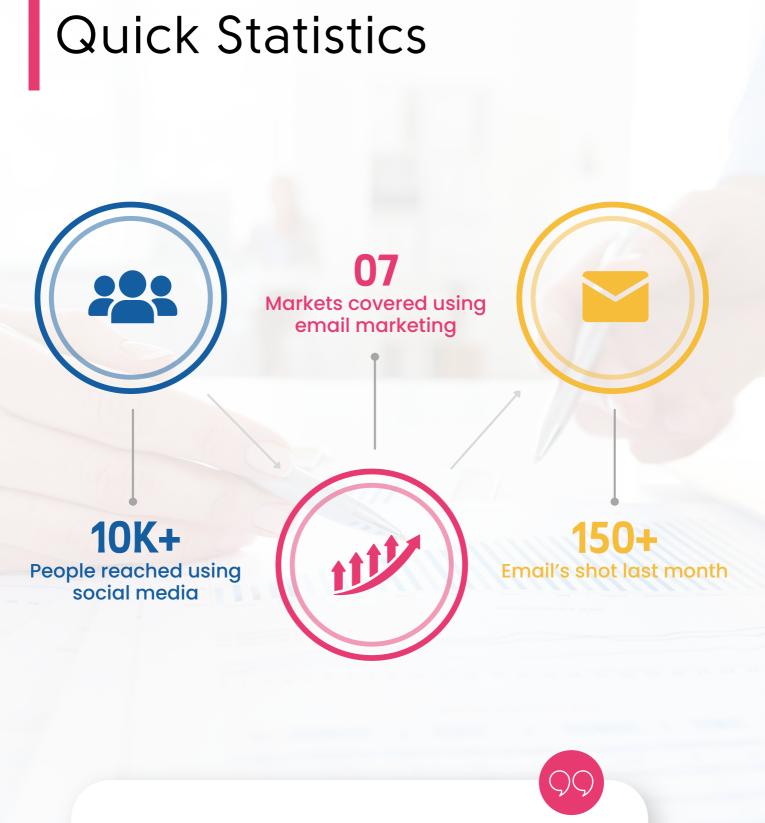

Celebrating Navratri Festival With Stepping Feet

The day began with the decoration of the pandaal with garland, diyas, etc & sthaapana of maa devis idol.





As the clock hit 3pm everyone gathered together for the aarti.



After the aarti, everyone received **'Dandiya'** and started to groove on the **beats of garba songs**.



#### Congratulation's to all the winners



Best Dress - Male & Female Shubham Dalvi & Mansi Maroo



Best Dancer - Male & Female Akshay Khetale & Anushka Kulkarni



Best Couple Dancer - Male & Female Pranav Jadhav & Vaishnavi Mungekar

0



in

#### Top Social Media Posts

in



#### @etosglobal

Multiply your teams performance with DMC24 software for inbound tour operators.





0



e**etosglobal** 7 beautiful rivers to consider while planning tours!









"Success is the sum of all efforts repeated day in and day out" - Robert Collier

### Fun Activity



#### **Teachers Day Activity**

Last month everyone was told to write a message to their **Teacher/Mentor**, who taught, guided & supported them. We got lots of **heartfelt** and **thankful messages**. Thank you all for participating.



#### Word Puzzle

O

Find the given words in the search puzzle below.

| N     | L    | М   | F | N         | U | В | 0 | С | A | F | E       | V     | F | D |
|-------|------|-----|---|-----------|---|---|---|---|---|---|---------|-------|---|---|
| U     | J    | S   | М | В         | 0 | Т | L | L | U | E | Y       | С     | K | Y |
| 0     | A    | V   | С | Р         | 0 | E | В | N | N | D | A       | V     | В | G |
| Т     | F    | S   | N | S