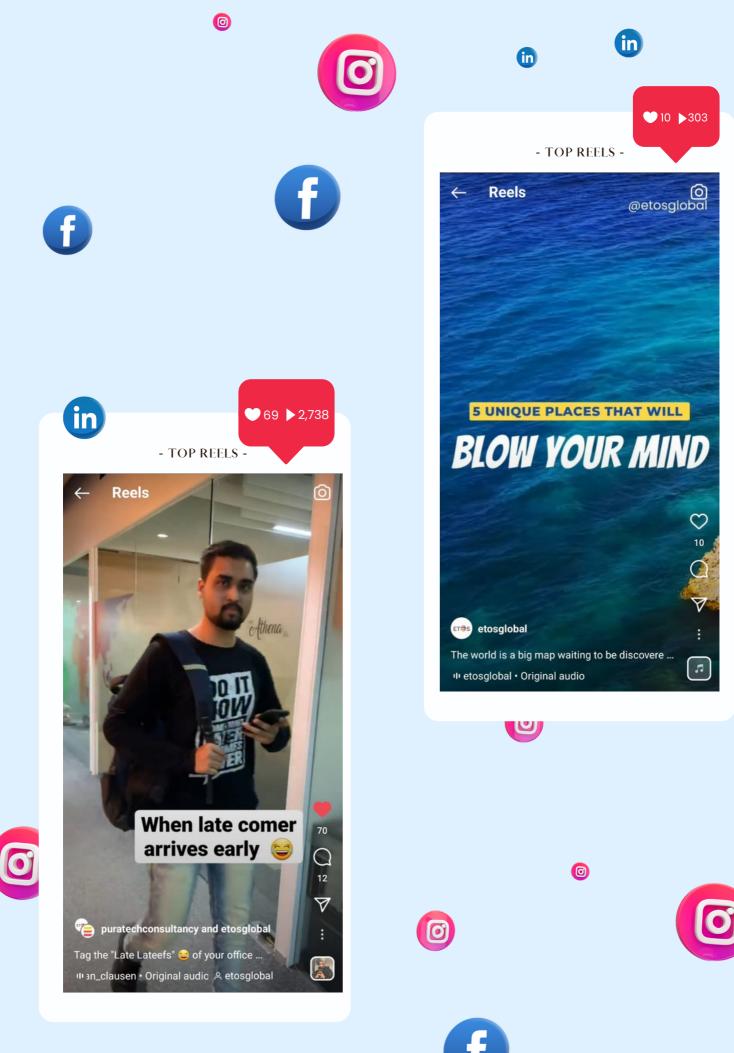

### Celebrating Navratri Festival With Stepping Feet

The day began with the decoration of the pandaal with garland, diyas, etc & sthaapana of maa devis idol.





As the clock hit 3pm everyone gathered together for the aarti.



After the aarti, everyone received **'Dandiya'** and started to groove on the **beats of garba songs**.



#### Congratulation's to all the winners



Best Dress - Male & Female Shubham Dalvi & Mansi Maroo



Best Dancer - Male & Female Akshay Khetale & Anushka Kulkarni



Best Couple Dancer - Male & Female Pranav Jadhav & Vaishnavi Mungekar

0



in

#### Top Social Media Posts

in



#### @etosglobal

Multiply your teams performance with DMC24 software for inbound tour operators.





0



e**etosglobal** 7 beautiful rivers to consider while planning tours!









"Success is the sum of all efforts repeated day in and day out" - Robert Collier

### Fun Activity



#### **Teachers Day Activity**

Last month everyone was told to write a message to their **Teacher/Mentor**, who taught, guided & supported them. We got lots of **heartfelt** and **thankful messages**. Thank you all for participating.



#### Word Puzzle

O

Find the given words in the search puzzle below.

| N     | L    | М   | F | N         | U | В | 0 | С | A | F | E       | V     | F | D |
|-------|------|-----|---|-----------|---|---|---|---|---|---|---------|-------|---|---|
| U     | J    | S   | М | В         | 0 | Т | L | L | U | E | Y       | С     | K | Y |
| 0     | A    | V   | С | Р         | 0 | E | В | N | N | D | A       | V     | В | G |
| Т     | F    | S   | N |