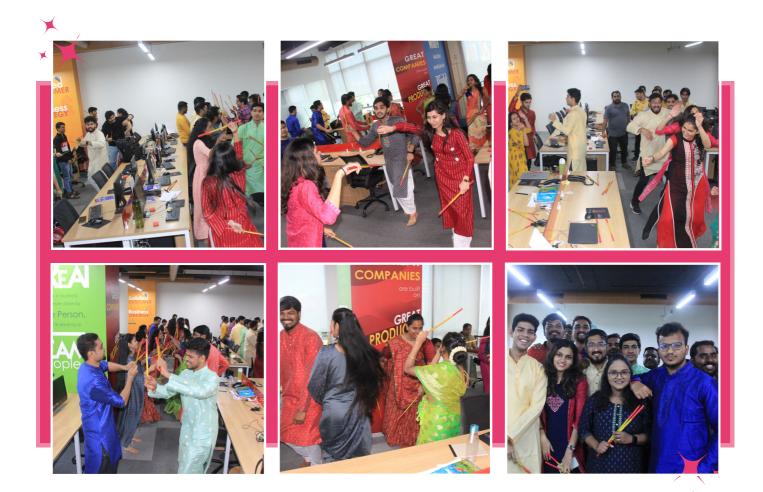

### Celebrating Navratri Festival With Stepping Feet

The day began with the decoration of the pandaal with garland, diyas, etc & sthaapana of maa devis idol.

As the clock hit 3pm everyone gathered together for the aarti.

After the aarti, everyone received **'Dandiya'** and started to groove on the **beats of garba songs**.