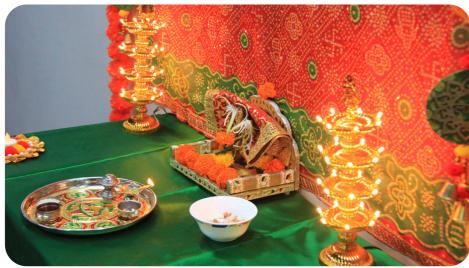

### Celebrating Navratri Festival With Stepping Feet

The day began with the decoration of the pandaal with garland, diyas, etc & sthaapana of maa devis idol.

As the clock hit 3pm everyone gathered together for the aarti.

After the aarti, everyone received **'Dandiya'** and started to groove on the **beats of garba songs**.