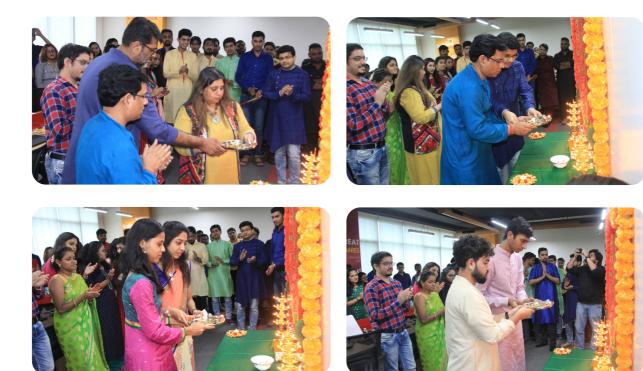

### Celebrating Navratri Festival With Stepping Feet

The day began with the decoration of the pandaal with garland, diyas, etc & sthaapana of maa devis idol.

As the clock hit 3pm everyone gathered together for the aarti.

After the aarti, everyone received **'Dandiya'** and started to groove on the **beats of garba songs**.