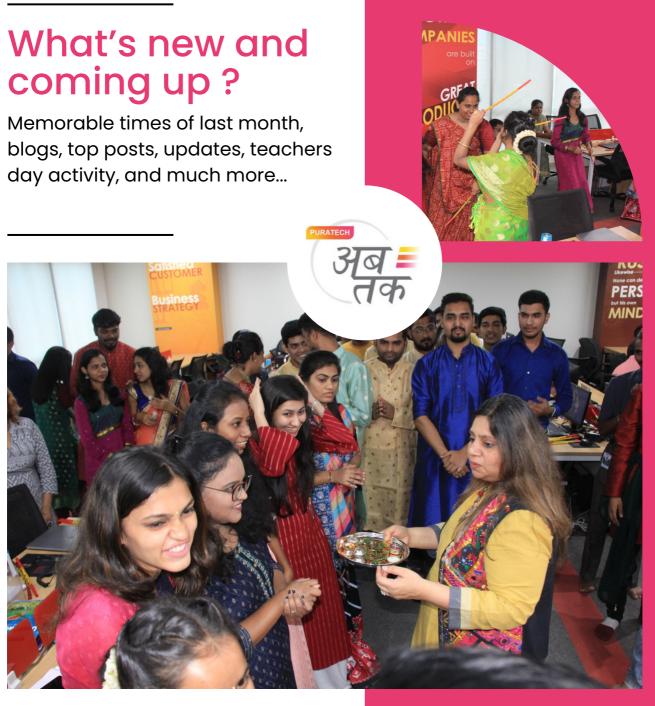

### Celebrating Navratri Festival With Stepping Feet

The day began with the decoration of the pandaal with garland, diyas, etc & sthaapana of maa devis idol.

As the clock hit 3pm everyone gathered together for the aarti.

After the aarti, everyone received **'Dandiya'** and started to groove on the **beats of garba songs**.

#### Congratulation's to all the winners

Best Dress - Male & Female Shubham Dalvi & Mansi Maroo

Best Dancer - Male & Female Akshay Khetale & Anushka Kulkarni

Best Couple Dancer - Male & Female Pranav Jadhav & Vaishnavi Mungekar