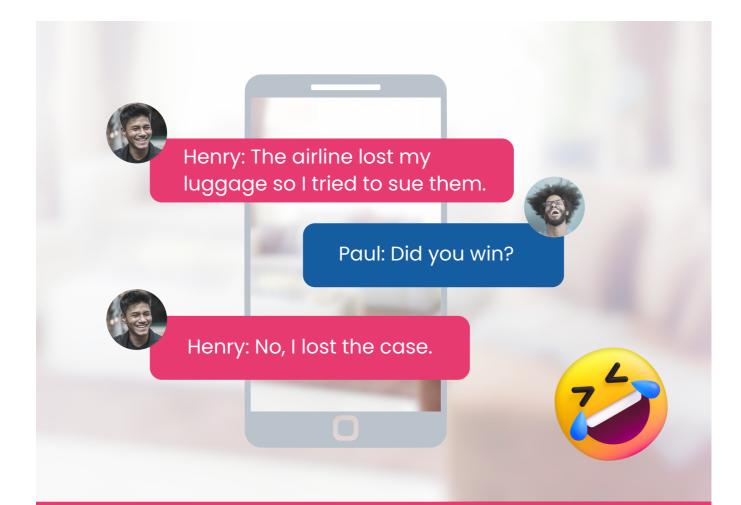

# Sharing a joke to tickle your funny bone

While losing things aren't generally funny, this joke from OnDeck will make you chuckle.