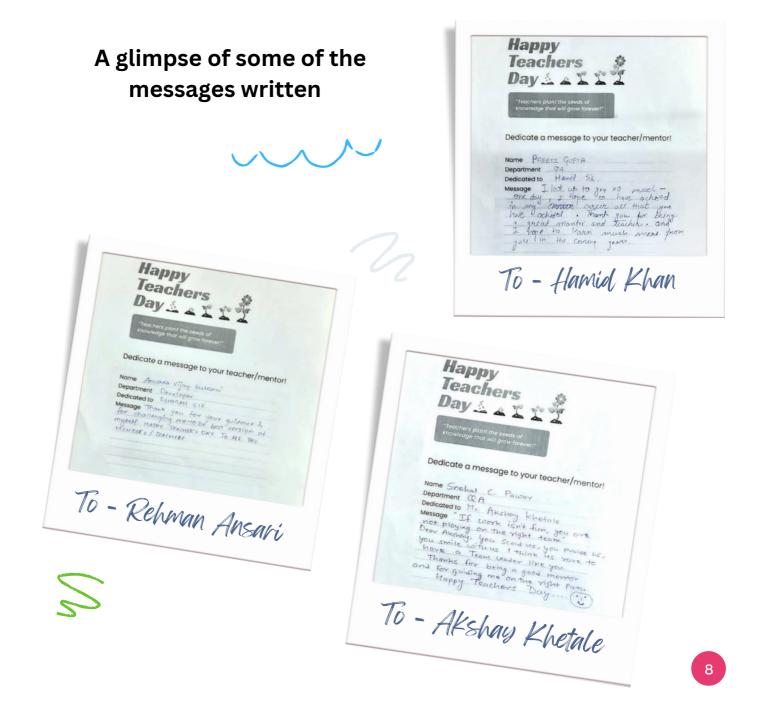

#### **Teachers Day Activity**

Last month everyone was told to write a message to their **Teacher/Mentor**, who taught, guided & supported them. We got lots of **heartfelt** and **thankful messages**. Thank you all for participating.