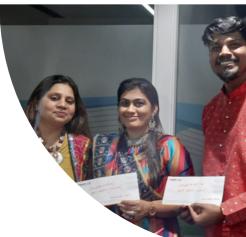

#### Winner of this Month for Employee Engagement Activity!

The most engaged person on social media, you have won a **voucher worth ₹1000** of Amazon/Flipkart!

For those who didn't win keep engaging with the content and next month, you could be the winner!